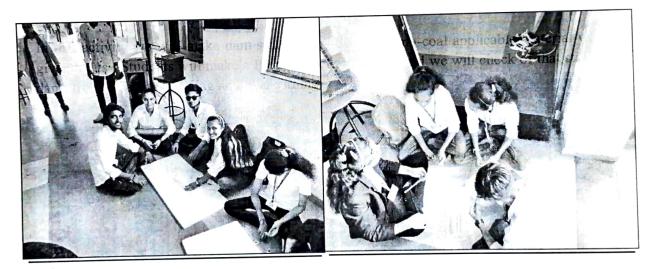

# **Event Report**

| Sr.<br>No |                                                                  | Particulars                                                                                                                                                                                                                                                                                                                                                                                              |
|-----------|------------------------------------------------------------------|----------------------------------------------------------------------------------------------------------------------------------------------------------------------------------------------------------------------------------------------------------------------------------------------------------------------------------------------------------------------------------------------------------|
| 01        | Name of the Activity:                                            | CONCRETE MIX DESIGN AS PER REVISED IS<br>CODE 10262:2019                                                                                                                                                                                                                                                                                                                                                 |
| 02        | Type of Activity (Seminar/Workshop/Expert Lecture or Talk, etc.) | Expert Lecture                                                                                                                                                                                                                                                                                                                                                                                           |
| 03        | Nature of Activity (Curricular/Extracurricular/Social):          | Curricular                                                                                                                                                                                                                                                                                                                                                                                               |
| 04        | Level of Activity(College/State/National/International):         | College                                                                                                                                                                                                                                                                                                                                                                                                  |
| 05        | Objective/Aim of Activity:                                       | The aim of this seminar is to provide a basic knowledge of concrete Mix Design to the students. So they will be able to learn about the importance of the concrete mix design Various grade of concrete. How to calculate the overall quantity of concrete material like Cement, Fine aggregate (or normally Sand), Coarse aggregate, and Water to fulfill the requirement of the structure being built. |
| 06        | Date/ Time Duration /Venue                                       | 21/04/2023<br>11:00 AM TO 01:30PM<br>SEMINAR HALL, GGU                                                                                                                                                                                                                                                                                                                                                   |
| 07        |                                                                  | PROF. GAURAV J. VYAS<br>ASSISTANT PROFESSOR<br>GUJARAT POWER ENGINEERING AND RESEARCH<br>INSTITUTE, MANAGED BY – GTU                                                                                                                                                                                                                                                                                     |
| 8         | Other Guests (with designations):                                |                                                                                                                                                                                                                                                                                                                                                                                                          |
| 9         | Faculty Present:                                                 | ALL FACULTY PRESENT OF CIVIL ENGINEERIN DEPARTMENT                                                                                                                                                                                                                                                                                                                                                       |
| 0         | Participants:                                                    | CIVIL ENGINEERING DEPARTMENT STUDENTS                                                                                                                                                                                                                                                                                                                                                                    |
| 1         | No. of participants(College/Other):                              | COLLEGE                                                                                                                                                                                                                                                                                                                                                                                                  |
| 2         | Convener:                                                        | PROF. KARTIK A. PATEL                                                                                                                                                                                                                                                                                                                                                                                    |
| 3         | Coordinator:                                                     | MR. PRATIK S SATA                                                                                                                                                                                                                                                                                                                                                                                        |

Photographs of Seminar on "CONCRETE MIX DESIGN AS PER REVISED IS CODE 10262:2019" For Civil Engineering department students by

# Report-2 For Social Media

In the series of expert talk, the Department of Civil Engineering, Faculty of Engineering, Gokul Global University, organized a One Day seminar on "Concrete Mix Design, As per Revised IS Code: 10262 - 2019". Guest of the Honour Prof. Gaurav J. Vyas, Assistant professor, Gujarat power Engineering and Research Institute (Managed By- GTU) shared his expert knowledge and views. Dr. Bhargav P. Majmundar, Dean Faculty of Engineering, invited the Guest and also introduced the agenda of the Seminar to the students. More than 50 students from Civil Engineering department were benefitted by this learning opportunity and gained Knowledge of Concrete Mix Design. Mr. Pratik S Sata co-ordinated the event and it was smoothly conducted under the guidance of Prof. Kartik A. Patel, Head of the Department Civil Engineering.