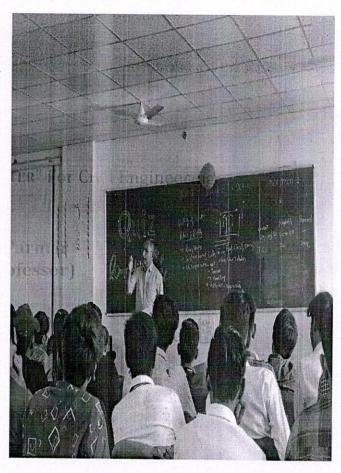

Photographs of Seminar on "CONCRETE MIX DESIGN AS PER REVISED IS CODE 10262:2019" For Civil Engineering department students by