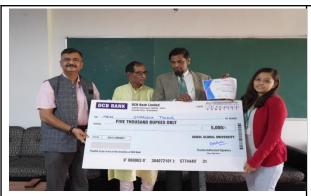

## Glimpses of the event:

Image of price and certificate distribution to Winners of Technical events:

Reg Ista Registry, Sidnpul Cokul Global University, Sidnpul

Har College of Frighteening Assume + 150/outjob 14