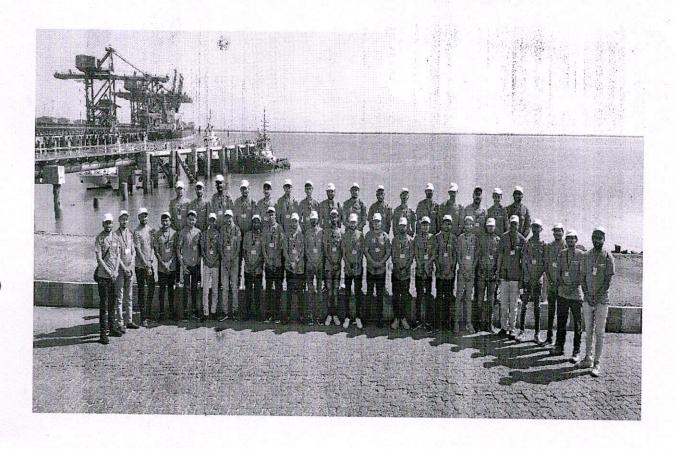

# **Event Report**

| Sr.<br>No. | ActivityDetails                                                | Particulars                                                                                                                                              |
|------------|----------------------------------------------------------------|----------------------------------------------------------------------------------------------------------------------------------------------------------|
| 01         | Name of the Activity:                                          | Academic tour of Project Udaan- Adani at<br>Mundra                                                                                                       |
| 02         | Type of Activity(Seminar/Workshop/Expert Lecture or Talk,etc.) | Technical visit                                                                                                                                          |
| 03         | Nature of Activity (Curricular/Extracurricular/Social):        | Extracurricular                                                                                                                                          |
| 04         | Level of Activity(College/State/National/I nternational):      | College . Date: 30 A                                                                                                                                     |
| 05         | Objective/Aim of Activity:                                     | The plant visit was organized with the objective of minimizing the gap between industry and academics by giving students practical exposure in industry. |
| 06         | Date/ Time Duration / Venue                                    | 27/03/2023& 28/03/2023<br>Adani port at Mundra                                                                                                           |
| 07         | Expert Name/Chief Guest (with designation):                    |                                                                                                                                                          |
| 08         | Other Guests(with designations):                               |                                                                                                                                                          |
| 09         | Faculty Present:                                               | Dr. Bhargav P. Majumdar                                                                                                                                  |
|            |                                                                | Prof. Kartik A. Patel                                                                                                                                    |
|            |                                                                | Prof. Harsh Patel                                                                                                                                        |
|            | = 1 1,                                                         | Prof. Tarun. Patel                                                                                                                                       |
|            |                                                                | Prof. Urvi A. Patel                                                                                                                                      |
| 10         | Participants:                                                  | CIVIL ENGINEERING DEPARTMENT STUDENTS                                                                                                                    |
| 11         | No.of participants(College/Other):                             | COLLEGE                                                                                                                                                  |
| 12         | Convener:                                                      | PROF. KARTIK A. PATEL                                                                                                                                    |
| 13         | Coordinator:                                                   | MR. HARSH N. PATEL                                                                                                                                       |

Photographs of Technical visiton"Academic tour of Project Udaan- Adani at Mundra" For Civil Engineering department students by

# Report-2 For Social Media

Industrial visit to the Udaan- Adani at Mundra located at Mundra has been arranged by HANSABA COLLEGE OF ENGINEERING AND TECHNOLOGY College on 27th MARCH 2023. In this visit students were got all the field knowledge regarding Adani ports, Adani Wilmar, Adani power Station.