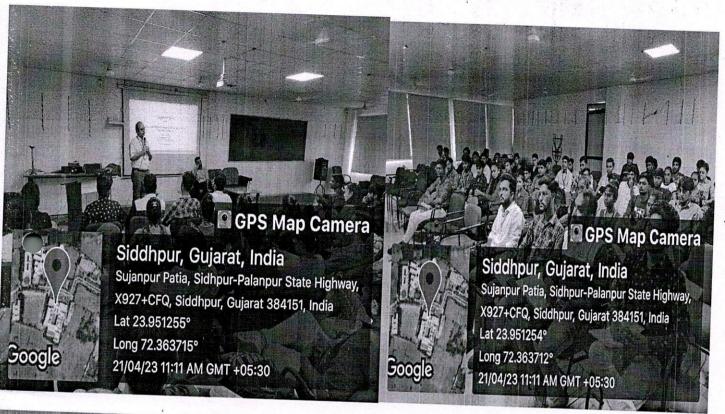

# **Event Report**

| Sr.<br>No |                                                                  | Particulars                                                                                                                                                                                                                                                                                                                                                                                              |
|-----------|------------------------------------------------------------------|----------------------------------------------------------------------------------------------------------------------------------------------------------------------------------------------------------------------------------------------------------------------------------------------------------------------------------------------------------------------------------------------------------|
| 01        | Name of the Activity:                                            | CONCRETE MIX DESIGN AS PER REVISED IS<br>CODE 10262:2019                                                                                                                                                                                                                                                                                                                                                 |
| 02        | Type of Activity (Seminar/Workshop/Expert Lecture or Talk, etc.) | Expert Lecture                                                                                                                                                                                                                                                                                                                                                                                           |
| 03        | Nature of Activity (Curricular/Extracurricular/Social):          | Curricular                                                                                                                                                                                                                                                                                                                                                                                               |
| 04        | Level of Activity(College/State/National/International):         | College                                                                                                                                                                                                                                                                                                                                                                                                  |
| 05        | Objective/Aim of Activity:                                       | The aim of this seminar is to provide a basic knowledge of concrete Mix Design to the students. So they will be able to learn about the importance of the concrete mix design Various grade of concrete. How to calculate the overall quantity of concrete material like Cement, Fine aggregate (or normally Sand), Coarse aggregate, and Water to fulfill the requirement of the structure being built. |
| 06        | Date/ Time Duration /Venue                                       | 21/04/2023<br>11:00 AM TO 01:30PM<br>SEMINAR HALL, GGU                                                                                                                                                                                                                                                                                                                                                   |
| 07        |                                                                  | PROF. GAURAV J. VYAS<br>ASSISTANT PROFESSOR<br>GUJARAT POWER ENGINEERING AND RESEARCH<br>INSTITUTE, MANAGED BY – GTU                                                                                                                                                                                                                                                                                     |
| 8         | Other Guests (with designations):                                |                                                                                                                                                                                                                                                                                                                                                                                                          |
| 9         | Faculty Present:                                                 | ALL FACULTY PRESENT OF CIVIL ENGINEERIN DEPARTMENT                                                                                                                                                                                                                                                                                                                                                       |
| 0         | Participants:                                                    | CIVIL ENGINEERING DEPARTMENT STUDENTS                                                                                                                                                                                                                                                                                                                                                                    |
| 1         | No. of participants(College/Other):                              | COLLEGE                                                                                                                                                                                                                                                                                                                                                                                                  |
| 2         | Convener:                                                        | PROF. KARTIK A. PATEL                                                                                                                                                                                                                                                                                                                                                                                    |
| 3         | Coordinator:                                                     | MR. PRATIK S SATA                                                                                                                                                                                                                                                                                                                                                                                        |

Photographs of Seminar on "CONCRETE MIX DESIGN AS PER REVISED IS CODE 10262:2019" For Civil Engineering department students by

# Report-2 For Social Media

In the series of expert talk, the Department of Civil Engineering, Faculty of Engineering, Gokul Global University, organized a One Day seminar on "Concrete Mix Design, As per Revised IS Code: 10262 - 2019". Guest of the Honour Prof. Gaurav J. Vyas, Assistant professor, Gujarat power Engineering and Research Institute (Managed By- GTU) shared his expert knowledge and views. Dr. Bhargav P. Majmundar, Dean Faculty of Engineering, invited the Guest and also introduced the agenda of the Seminar to the students. More than 50 students from Civil Engineering department were benefitted by this learning opportunity and gained Knowledge of Concrete Mix Design. Mr. Pratik S Sata co-ordinated the event and it was smoothly conducted under the guidance of Prof. Kartik A. Patel, Head of the Department Civil Engineering.