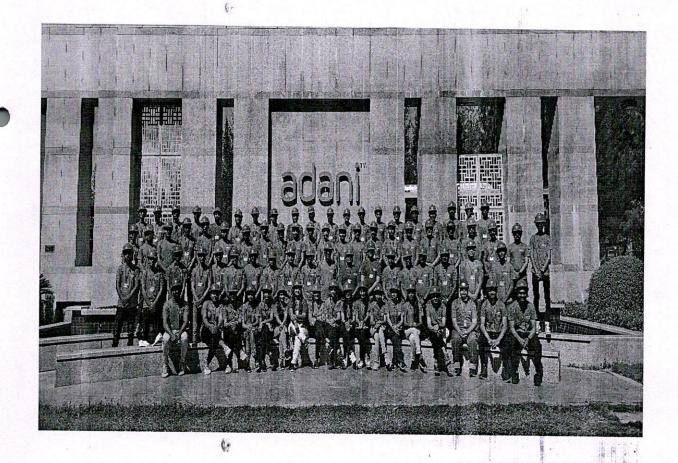

# **Event Report**

| Sr.<br>No. | ActivityDetails                                                | Particulars                                                                                                                                              |
|------------|----------------------------------------------------------------|----------------------------------------------------------------------------------------------------------------------------------------------------------|
| 01         | Name of the Activity:                                          | Academic tour of Project Udaan- Adani at<br>Mundra                                                                                                       |
| 02         | Type of Activity(Seminar/Workshop/Expert Lecture or Talk,etc.) | Technical visit                                                                                                                                          |
| 03         | Nature of Activity (Curricular/Extracurricular/Social):        | Extracurricular                                                                                                                                          |
| 04         | Level of Activity(College/State/National/I nternational):      | College . Date: 30 A                                                                                                                                     |
| 05         | Objective/Aim of Activity:                                     | The plant visit was organized with the objective of minimizing the gap between industry and academics by giving students practical exposure in industry. |
| 06         | Date/ Time Duration / Venue                                    | 27/03/2023& 28/03/2023<br>Adani port at Mundra                                                                                                           |
| 07         | Expert Name/Chief Guest (with designation):                    |                                                                                                                                                          |
| 08         | Other Guests(with designations):                               |                                                                                                                                                          |
| 09         | Faculty Present:                                               | Dr. Bhargav P. Majumdar                                                                                                                                  |
|            |                                                                | Prof. Kartik A. Patel                                                                                                                                    |
|            |                                                                | Prof. Harsh Patel                                                                                                                                        |
|            | = 1 1,                                                         | Prof. Tarun. Patel                                                                                                                                       |
|            |                                                                | Prof. Urvi A. Patel                                                                                                                                      |
| 10         | Participants:                                                  | CIVIL ENGINEERING DEPARTMENT STUDENTS                                                                                                                    |
| 11         | No.of participants(College/Other):                             | COLLEGE                                                                                                                                                  |
| 12         | Convener:                                                      | PROF. KARTIK A. PATEL                                                                                                                                    |
| 13         | Coordinator:                                                   | MR. HARSH N. PATEL                                                                                                                                       |

Photographs of Technical visiton"Academic tour of Project Udaan- Adani at Mundra" For Civil Engineering department students by

# Report-2 For Social Media

Industrial visit to the Udaan- Adani at Mundra located at Mundra has been arranged by HANSABA COLLEGE OF ENGINEERING AND TECHNOLOGY College on 27th MARCH 2023. In this visit students were got all the field knowledge regarding Adani ports, Adani Wilmar, Adani power Station.