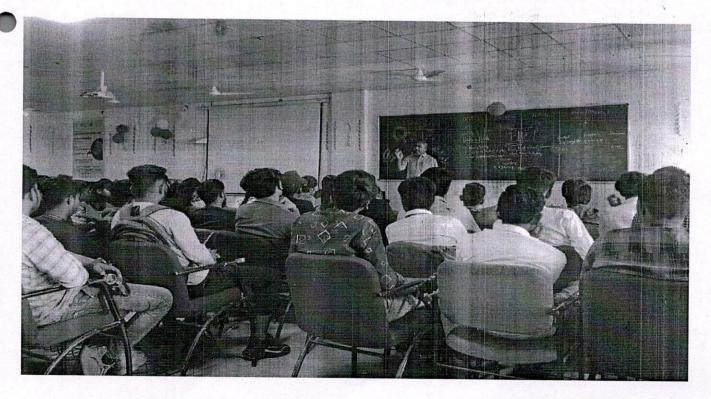

Photographs of Seminar on "CONCRETE MIX DESIGN AS PER REVISED IS CODE 10262:2019" For Civil Engineering department students by