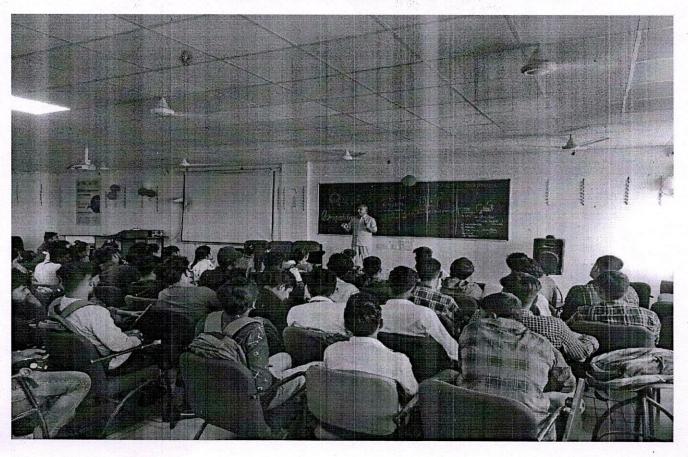

# **Event Report**

| Sr.<br>No |                                                                  | Particulars                                                                                                                                                                                                                                                                                                                                                                                              |
|-----------|------------------------------------------------------------------|----------------------------------------------------------------------------------------------------------------------------------------------------------------------------------------------------------------------------------------------------------------------------------------------------------------------------------------------------------------------------------------------------------|
| 01        | Name of the Activity:                                            | CONCRETE MIX DESIGN AS PER REVISED IS<br>CODE 10262:2019                                                                                                                                                                                                                                                                                                                                                 |
| 02        | Type of Activity (Seminar/Workshop/Expert Lecture or Talk, etc.) | Expert Lecture                                                                                                                                                                                                                                                                                                                                                                                           |
| 03        | Nature of Activity (Curricular/Extracurricular/Social):          | Curricular                                                                                                                                                                                                                                                                                                                                                                                               |
| 04        | Level of Activity(College/State/National/International):         | College                                                                                                                                                                                                                                                                                                                                                                                                  |
| 05        | Objective/Aim of Activity:                                       | The aim of this seminar is to provide a basic knowledge of concrete Mix Design to the students. So they will be able to learn about the importance of the concrete mix design Various grade of concrete. How to calculate the overall quantity of concrete material like Cement, Fine aggregate (or normally Sand), Coarse aggregate, and Water to fulfill the requirement of the structure being built. |
| 06        | Date/ Time Duration /Venue                                       | 21/04/2023<br>11:00 AM TO 01:30PM<br>SEMINAR HALL, GGU                                                                                                                                                                                                                                                                                                                                                   |
| 07        |                                                                  | PROF. GAURAV J. VYAS<br>ASSISTANT PROFESSOR<br>GUJARAT POWER ENGINEERING AND RESEARCH<br>INSTITUTE, MANAGED BY – GTU                                                                                                                                                                                                                                                                                     |
| 8         | Other Guests (with designations):                                |                                                                                                                                                                                                                                                                                                                                                                                                          |
| 9         | Faculty Present:                                                 | ALL FACULTY PRESENT OF CIVIL ENGINEERIN DEPARTMENT                                                                                                                                                                                                                                                                                                                                                       |
| 0         | Participants:                                                    | CIVIL ENGINEERING DEPARTMENT STUDENTS                                                                                                                                                                                                                                                                                                                                                                    |
| 1         | No. of participants(College/Other):                              | COLLEGE                                                                                                                                                                                                                                                                                                                                                                                                  |
| 2         | Convener:                                                        | PROF. KARTIK A. PATEL                                                                                                                                                                                                                                                                                                                                                                                    |
| 3         | Coordinator:                                                     | MR. PRATIK S SATA                                                                                                                                                                                                                                                                                                                                                                                        |

Photographs of Seminar on "CONCRETE MIX DESIGN AS PER REVISED IS CODE 10262:2019" For Civil Engineering department students by

# Report-2 For Social Media

In the series of expert talk, the Department of Civil Engineering, Faculty of Engineering, Gokul Global University, organized a One Day seminar on "Concrete Mix Design, As per Revised IS Code: 10262 - 2019". Guest of the Honour Prof. Gaurav J. Vyas, Assistant professor, Gujarat power Engineering and Research Institute (Managed By- GTU) shared his expert knowledge and views. Dr. Bhargav P. Majmundar, Dean Faculty of Engineering, invited the Guest and also introduced the agenda of the Seminar to the students. More than 50 students from Civil Engineering department were benefitted by this learning opportunity and gained Knowledge of Concrete Mix Design. Mr. Pratik S Sata co-ordinated the event and it was smoothly conducted under the guidance of Prof. Kartik A. Patel, Head of the Department Civil Engineering.