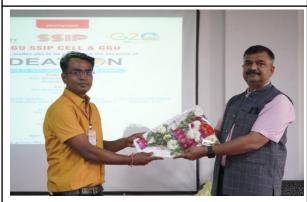

# **Event Report**

| Sr.<br>No |                                                                  | Particulars                                                                                                                                                                                                                                                                                                                                                                                              |
|-----------|------------------------------------------------------------------|----------------------------------------------------------------------------------------------------------------------------------------------------------------------------------------------------------------------------------------------------------------------------------------------------------------------------------------------------------------------------------------------------------|
| 01        | Name of the Activity:                                            | CONCRETE MIX DESIGN AS PER REVISED IS<br>CODE 10262:2019                                                                                                                                                                                                                                                                                                                                                 |
| 02        | Type of Activity (Seminar/Workshop/Expert Lecture or Talk, etc.) | Expert Lecture                                                                                                                                                                                                                                                                                                                                                                                           |
| 03        | Nature of Activity (Curricular/Extracurricular/Social):          | Curricular                                                                                                                                                                                                                                                                                                                                                                                               |
| 04        | Level of Activity(College/State/National/International):         | College                                                                                                                                                                                                                                                                                                                                                                                                  |
| 05        | Objective/Aim of Activity:                                       | The aim of this seminar is to provide a basic knowledge of concrete Mix Design to the students. So they will be able to learn about the importance of the concrete mix design Various grade of concrete. How to calculate the overall quantity of concrete material like Cement, Fine aggregate (or normally Sand), Coarse aggregate, and Water to fulfill the requirement of the structure being built. |
| 06        | Date/ Time Duration /Venue                                       | 21/04/2023<br>11:00 AM TO 01:30PM<br>SEMINAR HALL, GGU                                                                                                                                                                                                                                                                                                                                                   |
| 07        |                                                                  | PROF. GAURAV J. VYAS<br>ASSISTANT PROFESSOR<br>GUJARAT POWER ENGINEERING AND RESEARCH<br>INSTITUTE, MANAGED BY – GTU                                                                                                                                                                                                                                                                                     |
| 8         | Other Guests (with designations):                                |                                                                                                                                                                                                                                                                                                                                                                                                          |
| 9         | Faculty Present:                                                 | ALL FACULTY PRESENT OF CIVIL ENGINEERIN DEPARTMENT                                                                                                                                                                                                                                                                                                                                                       |
| 0         | Participants:                                                    | CIVIL ENGINEERING DEPARTMENT STUDENTS                                                                                                                                                                                                                                                                                                                                                                    |
| 1         | No. of participants(College/Other):                              | COLLEGE                                                                                                                                                                                                                                                                                                                                                                                                  |
| 2         | Convener:                                                        | PROF. KARTIK A. PATEL                                                                                                                                                                                                                                                                                                                                                                                    |
| 3         | Coordinator:                                                     | MR. PRATIK S SATA                                                                                                                                                                                                                                                                                                                                                                                        |

# Report-2 For Social Media

In the series of expert talk, the Department of Civil Engineering, Faculty of Engineering, Gokul Global University, organized a One Day seminar on "Concrete Mix Design, As per Revised IS Code: 10262 - 2019". Guest of the Honour Prof. Gaurav J. Vyas, Assistant professor, Gujarat power Engineering and Research Institute (Managed By- GTU) shared his expert knowledge and views. Dr. Bhargav P. Majmundar, Dean Faculty of Engineering, invited the Guest and also introduced the agenda of the Seminar to the students. More than 50 students from Civil Engineering department were benefitted by this learning opportunity and gained Knowledge of Concrete Mix Design. Mr. Pratik S Sata co-ordinated the event and it was smoothly conducted under the guidance of Prof. Kartik A. Patel, Head of the Department Civil Engineering.