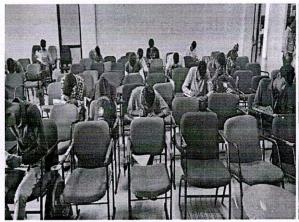

ma and Automobile engineering of Mechanical Engineering Department of Hansaba College participated.

Dr. Bhargav P. Majumdar Sir, Principal of the College and Prof. Kiran D. Parmar, Head of Mechanical Engg. Dept. gave his speech to motivate the students and the entire program was organized by Mehndi Ali Agharia and Devang Thakar.

Many thanks to all the faculty members who helped in making the program successful and congratulations to the winning student.

Winners of quiz competition are:

NIKESH C. KHANDERA (First Winner)

VAIBHAV V. PATEL (Second Winner)

ALAY S. ACHARYA (Second Winner)

ASHOK M. PARMAR (Fourth Winner)

HITESH V. PANCHAL (Fifth Winner)

## Outcome of the Event:

It was very informative and knowledge enriching competition for the participants.

## > Event Photographs:















## **Students Attendance List**

| PA | TEL | IIIVAI. | DHARN | <b>IESHKI</b> | IMAR |
|----|-----|---------|-------|---------------|------|
|    |     |         |       |               |      |

KHANDERA NIKESHBHAI CHANDUBHAI

PATEL KUSH NITESHBHAI

AHIR MITESHKUMAR SHANTUBHAI

ANSARI MOHAMMAD AAMIR MUSTAKBHAI

BAROT ARJAN PUNSHIBHAI

BHADBHOONJA MUNTAHA MUJMILBHAI

BHANDAVA AJAYBHAI PRAVINBHAI

BHANKHARIYA NIHAR ASITKUMAR

BOKA BHAVIKKUMAR JESANGBHAI

CHAMAR RAHULBHAI VINODBHAI

CHAUDHARI JAYKUMAR DAHYABHAI

CHAUDHARY BHAVIK DINESHBHAI

CHAUDHARY VIJAYKUMAR GOVINDBHAI

CHAUHAN SAHILKUMAR VASHRAMBHAI

CHAVDA MOHITSINH PRAKASHSINH

| CHAVDA SARJANABEN JAGDISHBHAI  |
|--------------------------------|
| DARJI CHIRAGKUMAR JITENDRABHAI |
| DARJI KETANKUMAR CHANDRAKANT   |
| DARJI