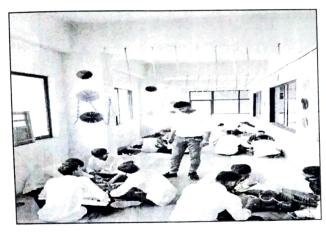

# **Event Report**

| Sr.<br>No |                                                                  | Particulars                                                                                                                                                                                                                                                                                                                                                                                              |
|-----------|------------------------------------------------------------------|----------------------------------------------------------------------------------------------------------------------------------------------------------------------------------------------------------------------------------------------------------------------------------------------------------------------------------------------------------------------------------------------------------|
| 01        | Name of the Activity:                                            | CONCRETE MIX DESIGN AS PER REVISED IS<br>CODE 10262:2019                                                                                                                                                                                                                                                                                                                                                 |
| 02        | Type of Activity (Seminar/Workshop/Expert Lecture or Talk, etc.) | Expert Lecture                                                                                                                                                                                                                                                                                                                                                                                           |
| 03        | Nature of Activity (Curricular/Extracurricular/Social):          | Curricular                                                                                                                                                                                                                                                                                                                                                                                               |
| 04        | Level of Activity(College/State/National/International):         | College                                                                                                                                                                                                                                                                                                                                                                                                  |
| 05        | Objective/Aim of Activity:                                       | The aim of this seminar is to provide a basic knowledge of concrete Mix Design to the students. So they will be able to learn about the importance of the concrete mix design Various grade of concrete. How to calculate the overall quantity of concrete material like Cement, Fine aggregate (or normally Sand), Coarse aggregate, and Water to fulfill the requirement of the structure being built. |
| 06        | Date/ Time Duration /Venue                                       | 21/04/2023<br>11:00 AM TO 01:30PM<br>SEMINAR HALL, GGU                                                                                                                                                                                                                                                                                                                                                   |
| 07        |                                                                  | PROF. GAURAV J. VYAS<br>ASSISTANT PROFESSOR<br>GUJARAT POWER ENGINEERING AND RESEARCH<br>INSTITUTE, MANAGED BY – GTU                                                                                                                                                                                                                                                                                     |
| 8         | Other Guests (with designations):                                |                                                                                                                                                                                                                                                                                                                                                                                                          |
| 9         | Faculty Present:                                                 | ALL FACULTY PRESENT OF CIVIL ENGINEERIN DEPARTMENT                                                                                                                                                                                                                                                                                                                                                       |
| 0         | Participants:                                                    | CIVIL ENGINEERING DEPARTMENT STUDENTS                                                                                                                                                                                                                                                                                                                                                                    |
| 1         | No. of participants(College/Other):                              | COLLEGE                                                                                                                                                                                                                                                                                                                                                                                                  |
| 2         | Convener:                                                        | PROF. KARTIK A. PATEL                                                                                                                                                                                                                                                                                                                                                                                    |
| 3         | Coordinator:                                                     | MR. PRATIK S SATA                                                                                                                                                                                                                                                                                                                                                                                        |

Photographs of Seminar on "CONCRETE MIX DESIGN AS PER REVISED IS CODE 10262:2019" For Civil Engineering department students by

# Report-2 For Social Media

In the series of expert talk, the Department of Civil Engineering, Faculty of Engineering, Gokul Global University, organized a One Day seminar on "Concrete Mix Design, As per Revised IS Code: 10262 - 2019". Guest of the Honour Prof. Gaurav J. Vyas, Assistant professor, Gujarat power Engineering and Research Institute (Managed By- GTU) shared his expert knowledge and views. Dr. Bhargav P. Majmundar, Dean Faculty of Engineering, invited the Guest and also introduced the agenda of the Seminar to the students. More than 50 students from Civil Engineering department were benefitted by this learning opportunity and gained Knowledge of Concrete Mix Design. Mr. Pratik S Sata co-ordinated the event and it was smoothly conducted under the guidance of Prof. Kartik A. Patel, Head of the Department Civil Engineering.