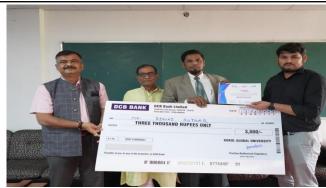

## Glimpses of the event:

Image of price and certificate distribution to Winners of Technical events:

Reg Ista Registry, Sidnpul Cokul Global University, Sidnpul

Har College of Frighteening Assume + 150/outjob 14