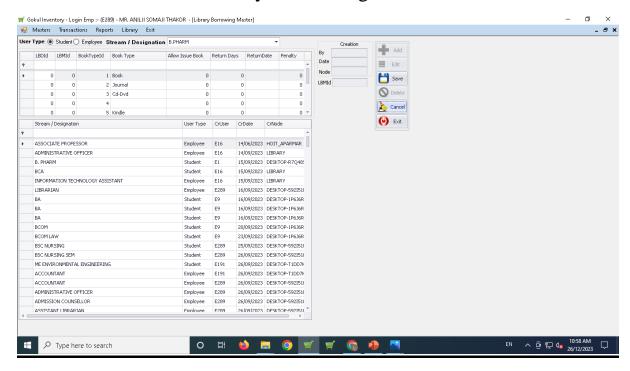

# **Library Learning Resource**

Gokul Global University Learning Resource Centre has adopted ERP systems

In ERP Following Modules available

- Books Inventory
- Borrowing Master
- Library Calendar
- Book Issue
- Book Return

#### **Book Item Master**





#### **Book Item Master**



#### **Book Item Master**





## Library Borrowing Master



## Library Borrowing Master





## Library Calendar



## Library User In





#### Circulation Module



#### **Books Return Process**





## **Catalogue:**





### **Book Catalogue Entry:**



# **Library Learning Resource**

http://library.gokuluniversity.ac.in/





### Search Book





## Login Page



## Library's website portal Features