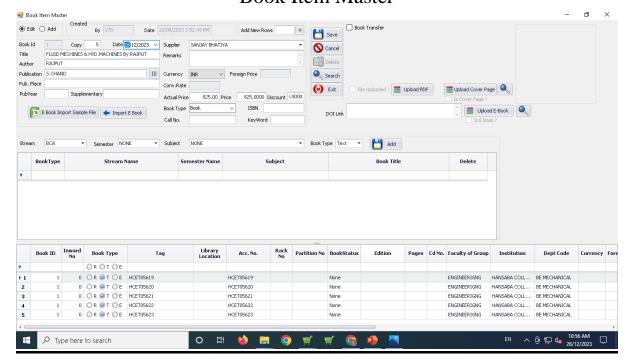

# **Library Learning Resource**

Gokul Global University Learning Resource Centre has adopted ERP systems

In ERP Following Modules available

- Books Inventory
- Borrowing Master
- Library Calendar
- Book Issue
- Book Return

#### **Book Item Master**





#### **Book Item Master**



#### **Book Item Master**





## Library Borrowing Master



## Library Borrowing Master





## Library Calendar



## Library User In





#### Circulation Module



#### **Books Return Process**





## **Catalogue:**





### **Book Catalogue Entry:**



# **Library Learning Resource**

http://library.gokuluniversity.ac.in/





### Search Book





## Login Page



## Library's website portal Features