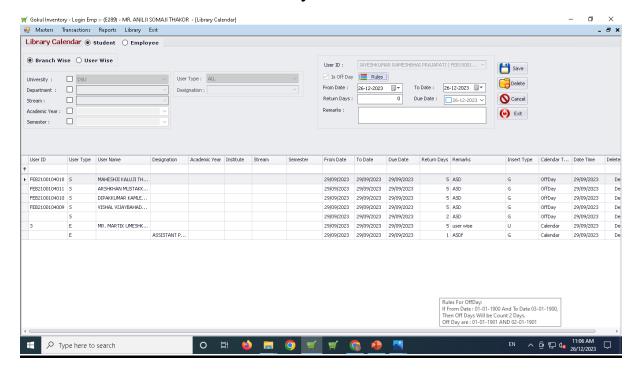

# **Library Learning Resource**

Gokul Global University Learning Resource Centre has adopted ERP systems

In ERP Following Modules available

- Books Inventory
- Borrowing Master
- Library Calendar
- Book Issue
- Book Return

#### **Book Item Master**





#### **Book Item Master**



#### **Book Item Master**





## Library Borrowing Master



## Library Borrowing Master





## Library Calendar



## Library User In





#### Circulation Module



#### **Books Return Process**





## **Catalogue:**





### **Book Catalogue Entry:**



# **Library Learning Resource**

http://library.gokuluniversity.ac.in/





### Search Book





## Login Page



## Library's website portal Features