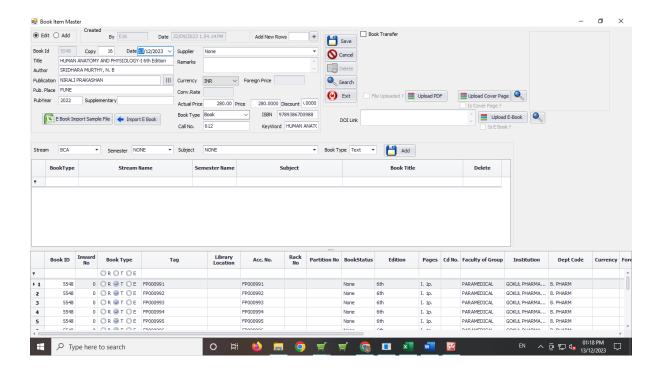

# **Library Learning Resource**

Gokul Global University Learning Resource Centre has adopted ERP systems

In ERP Following Modules available

- Books Inventory
- Borrowing Master
- Library Calendar
- Book Issue
- Book Return

#### **Book Item Master**





#### **Book Item Master**



#### **Book Item Master**





## Library Borrowing Master



## Library Borrowing Master





## Library Calendar



## Library User In





#### Circulation Module



#### **Books Return Process**





## **Catalogue:**





### **Book Catalogue Entry:**



# **Library Learning Resource**

http://library.gokuluniversity.ac.in/





### Search Book





## Login Page



## Library's website portal Features