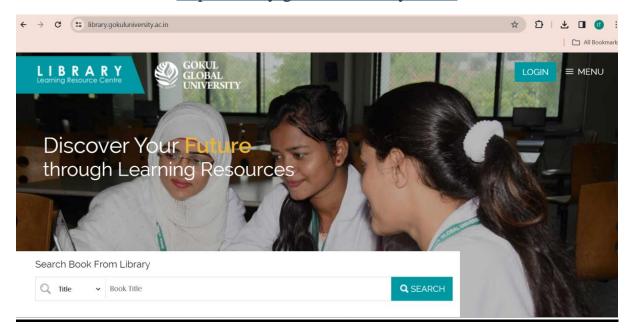

# **Library Learning Resource**

http://library.gokuluniversity.ac.in/

### Search Book

## Library's website portal Features