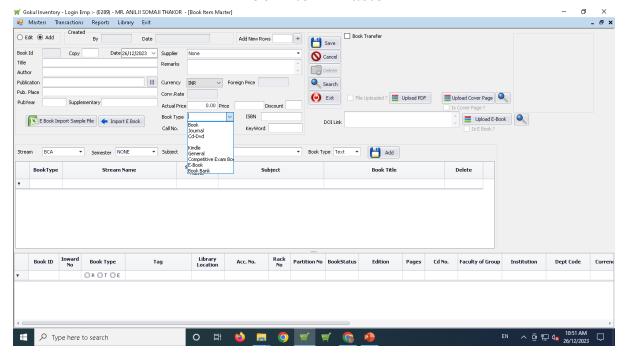

# **Library Learning Resource**

Gokul Global University Learning Resource Centre has adopted ERP systems

In ERP Following Modules available

- Books Inventory
- Borrowing Master
- Library Calendar
- Book Issue
- Book Return

#### **Book Item Master**





#### **Book Item Master**



#### **Book Item Master**





## Library Borrowing Master



## Library Borrowing Master





## Library Calendar



## Library User In





#### Circulation Module



#### **Books Return Process**





## **Catalogue:**





### **Book Catalogue Entry:**



# **Library Learning Resource**

http://library.gokuluniversity.ac.in/





### Search Book





## Login Page



## Library's website portal Features