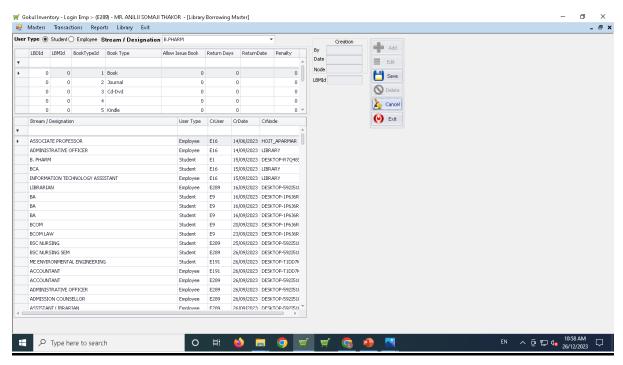

# **Library Learning Resource**

Gokul Global University Learning Resource Centre has adopted ERP systems

In ERP Following Modules available

- Books Inventory
- Borrowing Master
- Library Calendar
- Book Issue
- Book Return

#### **Book Item Master**





#### **Book Item Master**



#### **Book Item Master**





## Library Borrowing Master



## Library Borrowing Master





## Library Calendar



## Library User In





#### Circulation Module



#### **Books Return Process**





## **Catalogue:**





### **Book Catalogue Entry:**



# **Library Learning Resource**

http://library.gokuluniversity.ac.in/





### Search Book





## Login Page



## Library's website portal Features