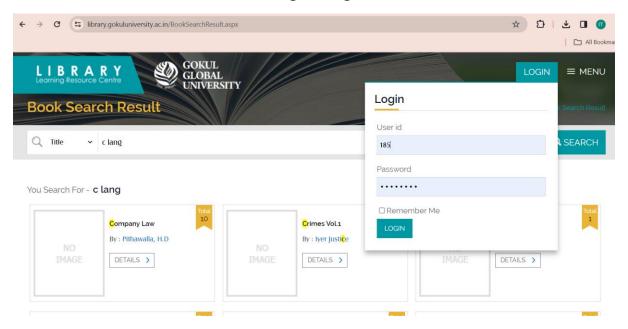

# **Library Learning Resource**

Gokul Global University Learning Resource Centre has adopted ERP systems

In ERP Following Modules available

- Books Inventory
- Borrowing Master
- Library Calendar
- Book Issue
- Book Return

#### **Book Item Master**





#### **Book Item Master**



#### **Book Item Master**





## Library Borrowing Master



## Library Borrowing Master





## Library Calendar



## Library User In





#### Circulation Module



#### **Books Return Process**





## **Catalogue:**





### **Book Catalogue Entry:**



# **Library Learning Resource**

http://library.gokuluniversity.ac.in/





### Search Book





## Login Page



## Library's website portal Features