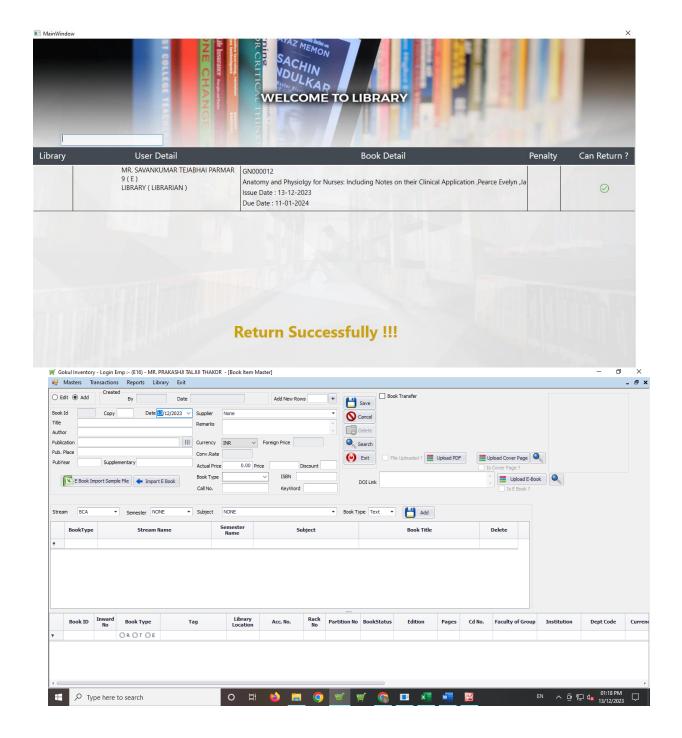

# **Library Learning Resource**

Gokul Global University Learning Resource Centre has adopted ERP systems

In ERP Following Modules available

- Books Inventory
- Borrowing Master
- Library Calendar
- Book Issue
- Book Return

#### **Book Item Master**





#### **Book Item Master**



#### **Book Item Master**





## Library Borrowing Master



## Library Borrowing Master





## Library Calendar



## Library User In





#### Circulation Module



#### **Books Return Process**





## **Catalogue:**





### **Book Catalogue Entry:**



# **Library Learning Resource**

http://library.gokuluniversity.ac.in/





### Search Book





## Login Page



## Library's website portal Features