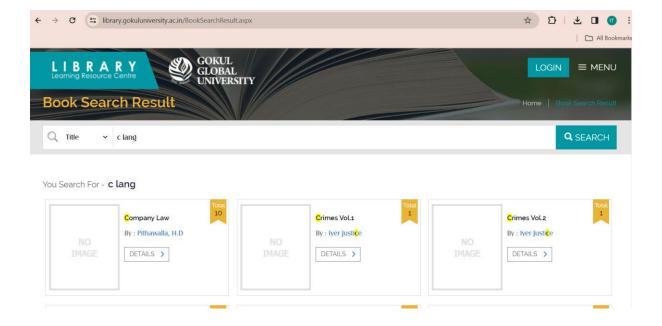

# **Library Learning Resource**

Gokul Global University Learning Resource Centre has adopted ERP systems

In ERP Following Modules available

- Books Inventory
- Borrowing Master
- Library Calendar
- Book Issue
- Book Return

#### **Book Item Master**





#### **Book Item Master**



#### **Book Item Master**





## Library Borrowing Master



## Library Borrowing Master





## Library Calendar



## Library User In





#### Circulation Module



#### **Books Return Process**





## **Catalogue:**





### **Book Catalogue Entry:**



# **Library Learning Resource**

http://library.gokuluniversity.ac.in/





### Search Book





## Login Page



## Library's website portal Features