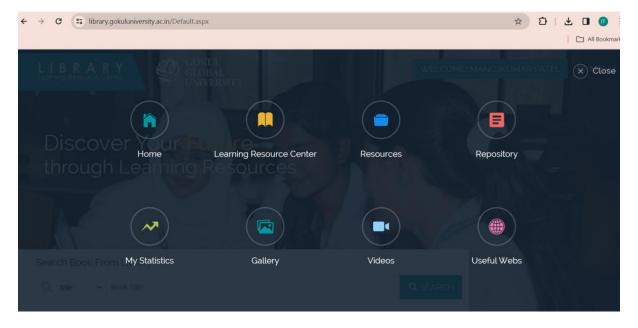

# **Library Learning Resource**

Gokul Global University Learning Resource Centre has adopted ERP systems

In ERP Following Modules available

- Books Inventory
- Borrowing Master
- Library Calendar
- Book Issue
- Book Return

#### **Book Item Master**





#### **Book Item Master**



#### **Book Item Master**





## Library Borrowing Master



## Library Borrowing Master





## Library Calendar



## Library User In





#### Circulation Module



#### **Books Return Process**





## **Catalogue:**





### **Book Catalogue Entry:**



# **Library Learning Resource**

http://library.gokuluniversity.ac.in/





### Search Book





## Login Page



## Library's website portal Features