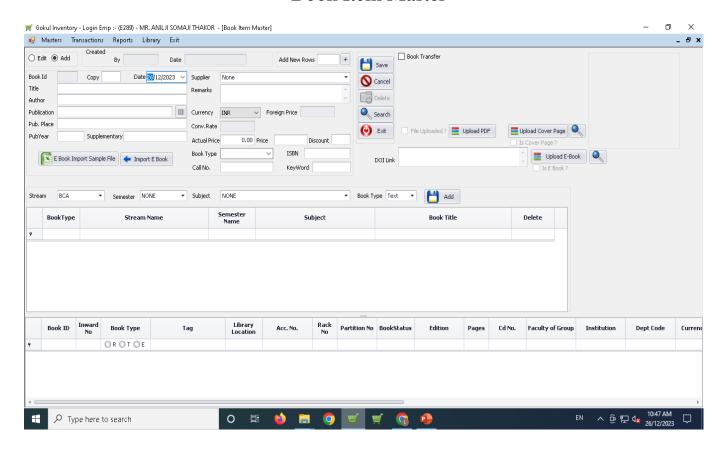

# **Library Learning Resource**

Gokul Global University Learning Resource Centre has adopted ERP systems

In ERP Following Modules available

- Books Inventory
- Borrowing Master
- Library Calendar
- Book Issue
- Book Return

#### **Book Item Master**





#### **Book Item Master**



#### **Book Item Master**





## Library Borrowing Master



## Library Borrowing Master





## Library Calendar



## Library User In





#### Circulation Module



#### **Books Return Process**





## **Catalogue:**





### **Book Catalogue Entry:**



# **Library Learning Resource**

http://library.gokuluniversity.ac.in/





### Search Book





## Login Page



## Library's website portal Features