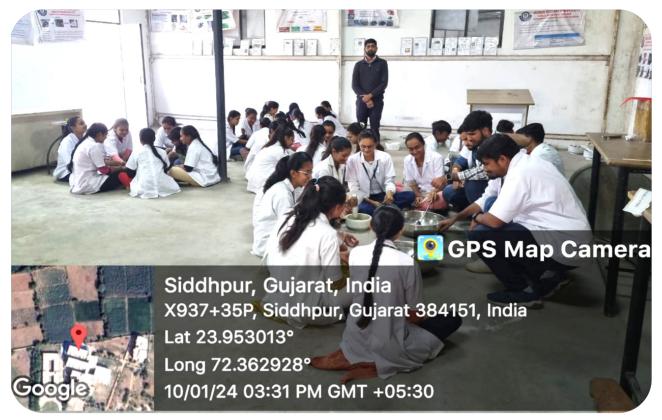

### 4TH YEAR BPT STUDENTS ATTENDING PRACTICAL OF ORTHOPADIC CONDITION

**1ST YEAR (OLD BATCH) BHMS STUDENTS ATTENDING PRACTICAL** 

3RD YEAR BPT STUDENTS ATTENDING PRACTICAL

2ND YEAR BAMS STUDENTS ATTENDING PRACTICAL OF AGADA TANTRA