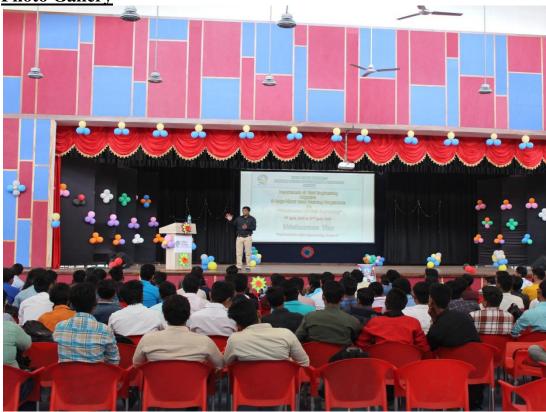

ovation " was held by **GGU Startup & Innovation Cell** for all faculties and students on 22Sep 2022 at Gokul global university through offline Mode. All department head, faculty member and approx more than 156 Students from various department had attended the webinar. Respected Principal sir Dr.Bhargav Majmundar sir had encouraged the Students about SSIP.

Mr.Karmjitsinh Bihola had elaborate SSIP in brief, how it's beneficial for students and also discussed future planning of making success of SSIP. All students and faculties are aware for same and discussed few ideas.

At the end of this session Dr.Bhargav Majmundar, Dean Faculty of Engineering ,Hansaba College of Engineering & Technology gave Vote of Thanks

This program was coordinated by Prof. Rajendrasinh Darbar

**Photo Gallery** 











## GGU SSIP Cell Organized Student Startup Research & Innovation Festival



Expert Lecture on Start-Up

# 22 September, 2022 (Thursday) 11:00 AM onwards Auditorium, GGU, Sidhpur

Prof. Bharat D. Prajapati GEC, Palanpur (Mech. Dept.)

















### GOKUL GLOBAL UNIVERSITY

Organize By:GGU STARTUP
&
INNOVATIONCE
CELL

Event
Coordinatorand
Expert:
Prof. Rajendrasinh
Darbar
Assistant Professor
Mech Engg, Dept.

Venue:

Gokul Global University Seminar Hall

# Seminar on

# inovation in Startup" "

Aim: To Create Awareness among the Student For Startup and Innovation.

### Topic:

- 1. Key Objectives of SSIP
- 2. About Innovation
- 3. How to get grant
- 4. Key Facts of the Student Innovation Policy

#### **Summary:**

The seminar on "Innovation in start up " was held by **GGU St