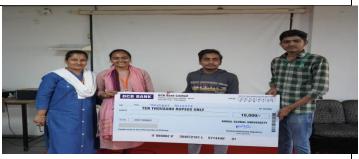

o | Students Name and<br>College Name                                      | Idea Thon Title                                     | Rank   | Price  |
|-----------|------------------------------------------------------------------------|-----------------------------------------------------|--------|--------|
| 1         | Jaydeepsinh solanki-BCA                                                | Taluka<br>panchayat web<br>site devlopment          | First  | 10,000 |
| 2         | Shraddha Thakor -Gokul<br>Global college of commerce<br>and management | Water tank cleaning methods                         | Second | 5,000  |
| 3         | Rikunj Suthar-Hansaba<br>college of engg and<br>technology             | Production of<br>NaCl02 and<br>Acetic Actic<br>Acid | Third  | 3,0000 |





















### GOKUL GLOBAL UNIVERSITY

Organize By:GGU STARTUP
&
INNOVATIONCE
CELL

Event Coordinator:
Prof. Rajendrasinh
Darbar
Assistant Professor

Mech Engg.Dept.

Expert: Mr.Karmjitsinh Bihola

Design Thinker,
Innovation Strategist and
Start-up
Mentor,Founder,
INNODESK
Designovation Services

Seminar link

Venue:

Gokul Global University

### Seminar on

# " Introduction about students start up and innovation "

Aim: To Create Awareness among the Student For Startup and Innovation.

### Topic:

- 1. Key Objectives of SSIP
- 2. About Project
- 3. SSIP support system
- 4. Key Facts of the Student Innovation Policy

### **Summary:**

The seminar on "introduction about students start and innovation " was held by **GGU Startup & Innovation Cell** for all faculties and students on 22Sep 2022 at