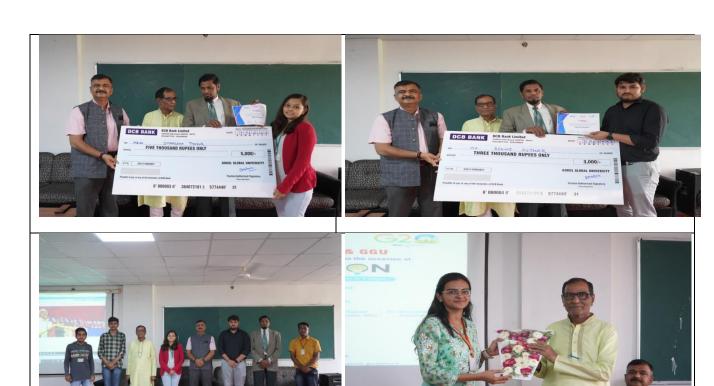

| Students Name and<br>College Name                                      | Idea Thon Title                                     | Rank   | Price  |
|-----------|------------------------------------------------------------------------|-----------------------------------------------------|--------|--------|
| 1         | Jaydeepsinh solanki-BCA                                                | Taluka<br>panchayat web<br>site devlopment          | First  | 10,000 |
| 2         | Shraddha Thakor -Gokul<br>Global college of commerce<br>and management | Water tank cleaning methods                         | Second | 5,000  |
| 3         | Rikunj Suthar-Hansaba<br>college of engg and<br>technology             | Production of<br>NaCl02 and<br>Acetic Actic<br>Acid | Third  | 3,0000 |





















### GOKUL GLOBAL UNIVERSITY

Organize By:GGU STARTUP
&
INNOVATIONCE
CELL

Event Coordinator:
Prof. Rajendrasinh
Darbar
Assistant Professor

Mech Engg.Dept.

Expert: Mr.Karmjitsinh Bihola

Design Thinker,
Innovation Strategist and
Start-up
Mentor,Founder,
INNODESK
Designovation Services

Seminar link

Venue:

Gokul Global University

### Seminar on

# " Introduction about students start up and innovation "

Aim: To Create Awareness among the Student For Startup and Innovation.

### Topic:

- 1. Key Objectives of SSIP
- 2. About Project
- 3. SSIP support system
- 4. Key Facts of the Student Innovation Policy

### **Summary:**

The seminar on "introduction about students start and innovation " was held by **GGU Startup & Innovation Cell** for all faculties and students on 22Sep 2022 at Go