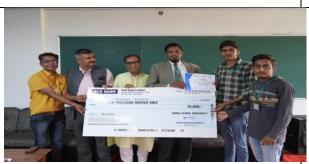

>No | Students Name and<br>College Name                                      | Idea Thon Title                                     | Rank   | Price  |
|-----------|------------------------------------------------------------------------|-----------------------------------------------------|--------|--------|
| 1         | Jaydeepsinh solanki-BCA                                                | Taluka<br>panchayat web<br>site devlopment          | First  | 10,000 |
| 2         | Shraddha Thakor -Gokul<br>Global college of commerce<br>and management | Water tank cleaning methods                         | Second | 5,000  |
| 3         | Rikunj Suthar-Hansaba<br>college of engg and<br>technology             | Production of<br>NaCl02 and<br>Acetic Actic<br>Acid | Third  | 3,0000 |





















### GOKUL GLOBAL UNIVERSITY

Organize By:GGU STARTUP
&
INNOVATIONCE
CELL

Event Coordinator:
Prof. Rajendrasinh
Darbar
Assistant Professor

Mech Engg.Dept.

Expert: Mr.Karmjitsinh Bihola

Design Thinker,
Innovation Strategist and
Start-up
Mentor,Founder,
INNODESK
Designovation Services

Seminar link

Venue:

Gokul Global University

### Seminar on

# " Introduction about students start up and innovation "

Aim: To Create Awareness among the Student For Startup and Innovation.

### Topic:

- 1. Key Objectives of SSIP
- 2. About Project
- 3. SSIP support system
- 4. Key Facts of the Student Innovation Policy

### **Summary:**

The seminar on "introduction about students start and innovation " was held by **GGU Startup & Innovation Cell** for all faculties and students on 22Sep 2022 a