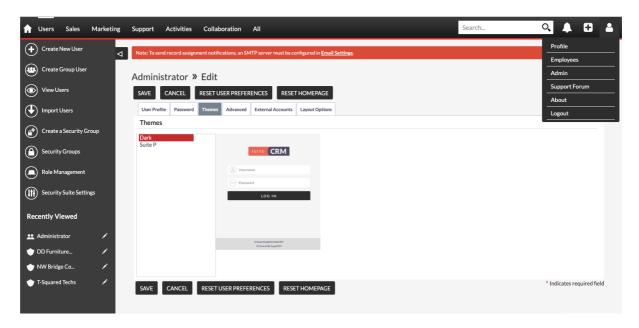

## After that, navigate to **Profile > Themes** select your theme and Save. Done!

Contact us for free install and support

• **Skype**: youaddon

• Email: <a href="mailto:support@youaddon.com">support@youaddon.com</a>