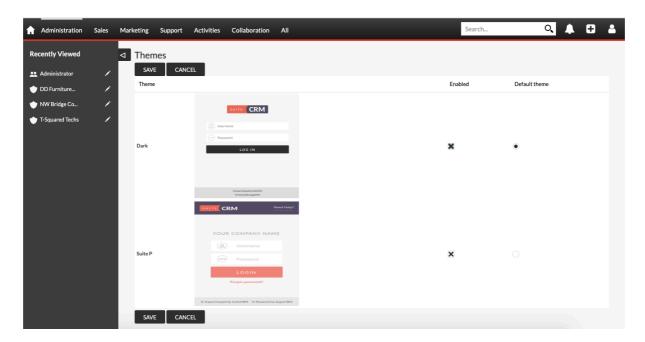

Once the installation is complete, your SuiteCRM theme will be ready for use. Now all you need to do is navigate to **Admin > Themes** select default theme and save.