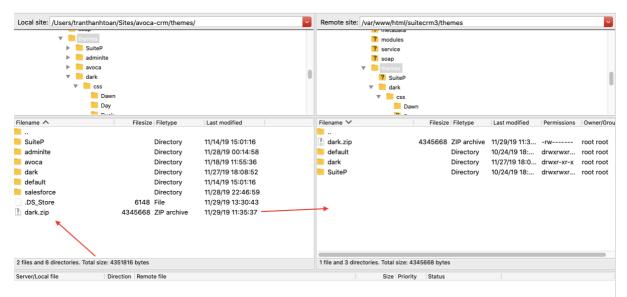

## Upload theme via FTP

Please follow these steps:

- 1. Extract the your-theme.zip file
- 2. Using a FileZilla client, login to the server where your SuiteCRM is hosted
- 3. Navigate to the <suitecrm\_path\_root>/themes/ directory on your remote server
- 4. Upload the previously extracted *your-theme folder* to the themes directory on your remote server